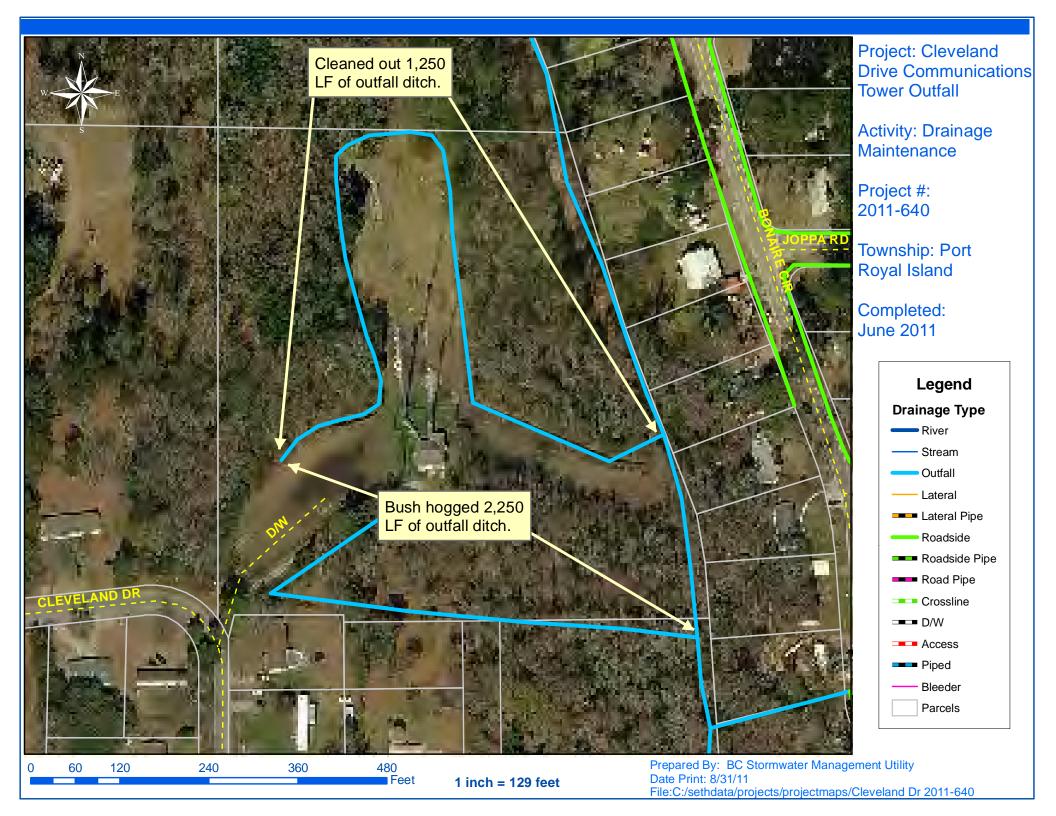

## **Beaufort County Public Works**

Stormwater Infrastructure
Project Summary

**Project Summary**: Cleveland Road Communications Tower Outfall

## **Narrative Description of Project:**

Project improved 2,250 L.F. of drainage system. Bush hogged 2,250 L.F. of outfall ditch and workshelf. Cleaned out 1,250 L.F. of outfall ditch.

| 2011-640 / Cleveland Rd Communication '                                                                                                                                | Labor Labor                                                                | Equipment Material                                                      | Contractor                                  | Indirect                                            |                                                |
|------------------------------------------------------------------------------------------------------------------------------------------------------------------------|----------------------------------------------------------------------------|-------------------------------------------------------------------------|---------------------------------------------|-----------------------------------------------------|------------------------------------------------|
|                                                                                                                                                                        | Hours Cost                                                                 | Cost Cost                                                               | Cost                                        | Cost                                                | <b>Total Cost</b>                              |
| AUDIT / Audit Project                                                                                                                                                  | 0.50 \$10.24                                                               | \$0.00 \$0.00                                                           | \$0.00                                      | \$0.00                                              | \$10.24                                        |
| HAUL / Hauling                                                                                                                                                         | 16.00 \$359.20                                                             | \$212.96 \$51.83                                                        | \$0.00                                      | \$0.00                                              | \$623.99                                       |
| ODBH / Outfall ditch - bushhogged                                                                                                                                      | 26.00 \$556.79                                                             | \$375.04 \$68.74                                                        | \$0.00                                      | \$0.00                                              | \$1,000.57                                     |
| ODCO / Outfall ditch - cleaned out                                                                                                                                     | 32.00 \$728.00                                                             | \$0.00 \$0.00                                                           | \$0.00                                      | \$0.00                                              | \$728.00                                       |
| Indirect Labor, Services and Supplies                                                                                                                                  | 0.00 \$0.00                                                                | \$0.00 \$0.00                                                           | \$0.00                                      | \$1,132.28                                          | \$1,132.28                                     |
| 2011-640 / Cleveland Rd Communication                                                                                                                                  | 74.50 \$1,654.23                                                           | \$588.00 \$120.57                                                       | \$0.00                                      | \$1,132.28                                          | \$3,495.08                                     |
| Sub Total                                                                                                                                                              |                                                                            |                                                                         |                                             |                                                     |                                                |
|                                                                                                                                                                        |                                                                            |                                                                         |                                             |                                                     |                                                |
|                                                                                                                                                                        |                                                                            |                                                                         |                                             |                                                     |                                                |
| Grand Total                                                                                                                                                            | 74.50 \$1,654.23                                                           | \$588.00 \$120.57                                                       | \$0.00                                      | \$1,132.28                                          | \$3,495.08                                     |
| ODBH / Outfall ditch - bushhogged<br>ODCO / Outfall ditch - cleaned out<br>Indirect Labor, Services and Supplies<br>2011-640 / Cleveland Rd Communication<br>Sub Total | 26.00 \$556.79<br>32.00 \$728.00<br>0.00 \$0.00<br><b>74.50</b> \$1,654.23 | \$375.04 \$68.74<br>\$0.00 \$0.00<br>\$0.00 \$0.00<br>\$588.00 \$120.57 | \$0.00<br>\$0.00<br>\$0.00<br><b>\$0.00</b> | \$0.00<br>\$0.00<br>\$1,132.28<br><b>\$1,132.28</b> | \$1,000<br>\$723<br>\$1,132<br><b>\$3,49</b> 5 |