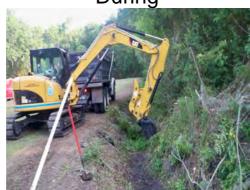

## **Narrative Description of Project:**

Project improved 2,250 L.F. of drainage system. Bush hogged 2,250 L.F. of outfall ditch and workshelf. Cleaned out 1,250 L.F. of outfall ditch.

| 2011-640 / Cleveland Rd Communication '                                                                                                                                | Labor Labor                                                                | Equipment Material                                                      | Contractor                                  | Indirect                                            |                                                |
|------------------------------------------------------------------------------------------------------------------------------------------------------------------------|----------------------------------------------------------------------------|-------------------------------------------------------------------------|---------------------------------------------|-----------------------------------------------------|------------------------------------------------|
|                                                                                                                                                                        | Hours Cost                                                                 | Cost Cost                                                               | Cost                                        | Cost                                                | <b>Total Cost</b>                              |
| AUDIT / Audit Project                                                                                                                                                  | 0.50 \$10.24                                                               | \$0.00 \$0.00                                                           | \$0.00                                      | \$0.00                                              | \$10.24                                        |
| HAUL / Hauling                                                                                                                                                         | 16.00 \$359.20                                                             | \$212.96 \$51.83                                                        | \$0.00                                      | \$0.00                                              | \$623.99                                       |
| ODBH / Outfall ditch - bushhogged                                                                                                                                      | 26.00 \$556.79                                                             | \$375.04 \$68.74                                                        | \$0.00                                      | \$0.00                                              | \$1,000.57                                     |
| ODCO / Outfall ditch - cleaned out                                                                                                                                     | 32.00 \$728.00                                                             | \$0.00 \$0.00                                                           | \$0.00                                      | \$0.00                                              | \$728.00                                       |
| Indirect Labor, Services and Supplies                                                                                                                                  | 0.00 \$0.00                                                                | \$0.00 \$0.00                                                           | \$0.00                                      | \$1,132.28                                          | \$1,132.28                                     |
| 2011-640 / Cleveland Rd Communication                                                                                                                                  | 74.50 \$1,654.23                                                           | \$588.00 \$120.57                                                       | \$0.00                                      | \$1,132.28                                          | \$3,495.08                                     |
| Sub Total                                                                                                                                                              |                                                                            |                                                                         |                                             |                                                     |                                                |
|                                                                                                                                                                        |                                                                            |                                                                         |                                             |                                                     |                                                |
|                                                                                                                                                                        |                                                                            |                                                                         |                                             |                                                     |                                                |
| Grand Total                                                                                                                                                            | 74.50 \$1,654.23                                                           | \$588.00 \$120.57                                                       | \$0.00                                      | \$1,132.28                                          | \$3,495.08                                     |
| ODBH / Outfall ditch - bushhogged<br>ODCO / Outfall ditch - cleaned out<br>Indirect Labor, Services and Supplies<br>2011-640 / Cleveland Rd Communication<br>Sub Total | 26.00 \$556.79<br>32.00 \$728.00<br>0.00 \$0.00<br><b>74.50</b> \$1,654.23 | \$375.04 \$68.74<br>\$0.00 \$0.00<br>\$0.00 \$0.00<br>\$588.00 \$120.57 | \$0.00<br>\$0.00<br>\$0.00<br><b>\$0.00</b> | \$0.00<br>\$0.00<br>\$1,132.28<br><b>\$1,132.28</b> | \$1,000<br>\$723<br>\$1,132<br><b>\$3,49</b> 5 |

## Before

During

After

Completion: Jun-11